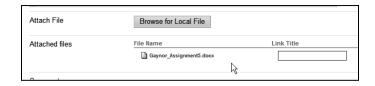

- 6. Click the Attach File button to attach the file
- 7. Verify that the file is listed under the attached files area. A link title is not required.
- 8. Click Submit

9. You will get a screen confirming the file submission.