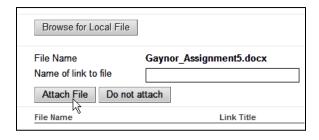

- 6. Click the Attach File button to attach the file
- 7. Verify that the file is listed under the attached files area. A link title is not required.
- 8. Click Submit

9. You will get a screen confirming the file submission.