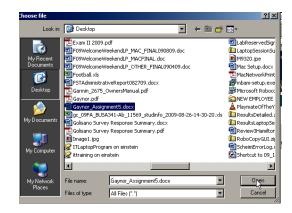

- 1. Complete the assignments in whatever format the faculty member has requested and save it on your computer
- 2. Log into Blackboard and into the course
- 3. Locate the assignment and click on it
- 4. If the faculty member has asked you to submit a file, scroll down in the window and click the browse for local file button
- 5. Locate and select the file you wish to submit and click Open