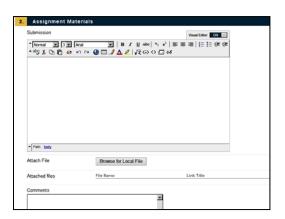

- 1. Complete the assignments in whatever format the faculty member has requested and save it on your computer
- 2. Log into Blackboard and into the course
- 3. Locate the assignment and click on it
- 4. If the faculty member has asked you to submit a file, scroll down in the window and click the browse for local file button
- 5. Locate and select the file you wish to submit and click Open