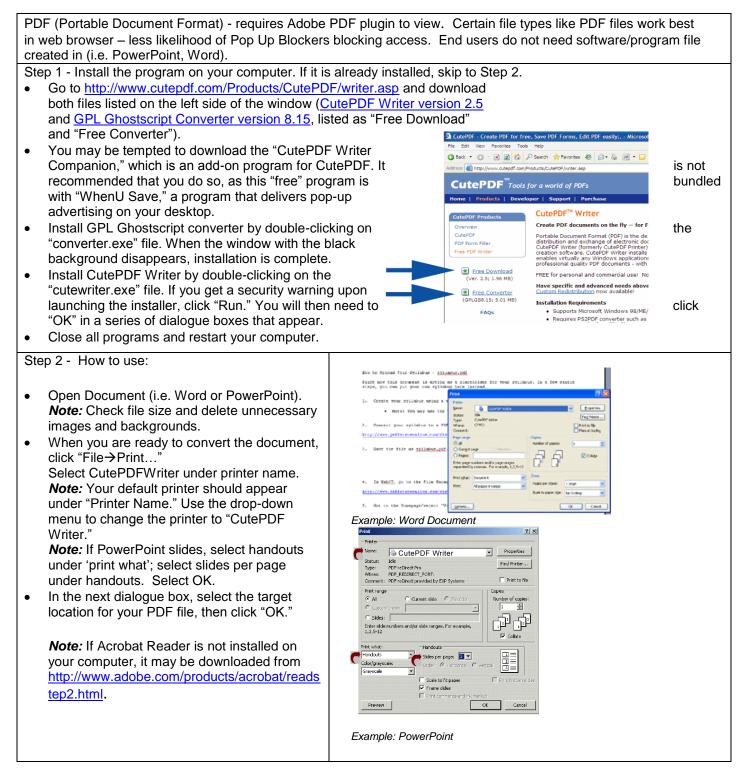

## Training Handout: Creating (using CutePDF Free Shareware) and Uploading PDFs

| <ul> <li>How to upload single file to Blackboard:</li> <li>In Blackboard, upload file to course site <ul> <li>Select 'Add File' and 'Browse for File.'</li> <li>Under 'Get Files' select 'My Computer.'<br/>Browse for file (your computer's file<br/>manager appears).</li> <li>Locate and select the file on your<br/>computer or flash drive.</li> <li>Select OK.</li> <li>Select the Edit Properties to change the<br/>title of the link.</li> <li>Select the Preview option under the<br/>Action Menu to view the file.</li> </ul> </li> </ul>                                                                                                                                       | Add File Y Create Folder Add Content Link Y<br>Frowse for Files<br>Create File Content Birower - Akcrosoft Internet Explorer<br>Get Files<br>Upload Files from Your Computer<br>Giffename/PDFGuide.pdf<br>Browse.<br>Browse.<br>Browse.<br>Browse.<br>Browse.<br>Browse.<br>Browse.<br>Browse.<br>Browse.<br>Browse.<br>Browse.<br>Browse.<br>Browse.<br>Browse.<br>Browse.<br>Browse.<br>Browse.<br>Browse.<br>Browse.<br>Browse.<br>Browse.<br>Browse.<br>Browse.<br>Browse.<br>Browse.<br>Browse.<br>Browse.<br>Browse.<br>Browse.<br>Browse.<br>Browse.<br>Browse.<br>Browse.<br>Browse.<br>Browse.<br>Browse.<br>Browse.<br>Browse.<br>Browse.<br>Browse.<br>Browse.<br>Browse.<br>Browse.<br>Browse.<br>Browse.<br>Browse.<br>Browse.<br>Browse.<br>Browse.<br>Browse.<br>Browse.<br>Browse.<br>Browse.<br>Browse.<br>Browse.<br>Browse.<br>Browse.<br>Browse.<br>Browse.<br>Browse.<br>Browse.<br>Browse.<br>Browse.<br>Browse.<br>Browse.<br>Browse.<br>Browse.<br>Browse.<br>Browse.<br>Browse.<br>Browse.<br>Browse.<br>Browse.<br>Browse.<br>Browse.<br>Browse.<br>Browse.<br>Browse.<br>Browse.<br>Browse.<br>Browse.<br>Browse.<br>Browse.<br>Browse.<br>Browse.<br>Browse.<br>Browse.<br>Browse.<br>Browse.<br>Browse.<br>Browse.<br>Browse.<br>Browse.<br>Browse.<br>Browse.<br>Browse.<br>Browse.<br>Browse.<br>Browse.<br>Browse.<br>Browse.<br>Browse.<br>Browse.<br>Browse.<br>Browse.<br>Browse.<br>Browse.<br>Browse.<br>Browse.<br>Browse.<br>Browse.<br>Browse.<br>Browse.<br>Browse.<br>Browse.<br>Browse.<br>Browse.<br>Browse.<br>Browse.<br>Browse.<br>Browse.<br>Browse.<br>Browse.<br>Browse.<br>Browse.<br>Browse.<br>Browse.<br>Browse.<br>Browse.<br>Browse.<br>Browse.<br>Browse.<br>Browse.<br>Browse.<br>Browse.<br>Browse.<br>Browse.<br>Browse.<br>Browse.<br>Browse.<br>Browse.<br>Browse.<br>Browse.<br>Browse.<br>Browse.<br>Browse.<br>Browse.<br>Browse.<br>Browse.<br>Browse.<br>Browse.<br>Browse.<br>Browse.<br>Browse.<br>Browse.<br>Browse.<br>Browse.<br>Browse.<br>Browse.<br>Browse.<br>Browse.<br>Browse.<br>Browse.<br>Browse.<br>Browse.<br>Browse.<br>Browse.<br>Browse.<br>Browse.<br>Browse.<br>Browse.<br>Browse.<br>Browse.<br>Browse.<br>Browse.<br>Browse.<br>Browse.<br>Browse.<br>Browse.<br>Browse.<br>Browse.<br>Browse.<br>Browse.<br>Browse.<br>Browse.<br>Browse.<br>Browse.<br>Browse.<br>Browse.<br>Browse.<br>Browse.<br>Browse.<br>Browse.<br>Browse.<br>Browse.<br>Browse.<br>Browse.<br>Browse.<br>Browse.<br>Browse.<br>Browse.<br>Browse.<br>Browse.<br>Browse.<br>Browse.<br>Browse.<br>Br |
|-------------------------------------------------------------------------------------------------------------------------------------------------------------------------------------------------------------------------------------------------------------------------------------------------------------------------------------------------------------------------------------------------------------------------------------------------------------------------------------------------------------------------------------------------------------------------------------------------------------------------------------------------------------------------------------------|------------------------------------------------------------------------------------------------------------------------------------------------------------------------------------------------------------------------------------------------------------------------------------------------------------------------------------------------------------------------------------------------------------------------------------------------------------------------------------------------------------------------------------------------------------------------------------------------------------------------------------------------------------------------------------------------------------------------------------------------------------------------------------------------------------------------------------------------------------------------------------------------------------------------------------------------------------------------------------------------------------------------------------------------------------------------------------------------------------------------------------------------------------------------------------------------------------------------------------------------------------------------------------------------------------------------------------------------------------------------------------------------------------------------------------------------------------------------------------------------------------------------------------------------------------------------------------------------------------------------------------------------------------------------------------------------------------------------------------------------------------------------------------------------------------------------------------------------------------------------------------------------------------------------------------------------------------------------------------------------------------------------------------------------------------------------------------------------------------------------------------------------------------------------------------------------------------------------------------------------------------------------------------------------------------------------------------------------------------------------------------------------------------------------------------------------------------------------------------------------------------------------------------------------------------------------|
| <ul> <li>How to upload file(s) to course site through the File Manager:</li> <li><i>Note:</i> Use the File Manager to manage files and folders by uploading, copying, moving, downloading, zipping, or deleting them.</li> <li>In Blackboard, upload file(s) to course site: <ul> <li>Select 'File Manager' under Designer Tools (Build Tab).</li> <li>Under 'Get Files' select 'My Computer.' Browse for file(s) - (your computer's file manager appears).</li> <li>Locate and select the file on your computer or flash drive.</li> </ul> </li> <li><i>Note:</i> You can add multiple files.</li> <li>Select OK.</li> <li>Your file(s) are now uploaded to the File Manager.</li> </ul> | Selective Release         Content Browser - Microsoft Internet Explorer         Get Files         Wy Files         Upload Files from Your Computer         Selective Release         Class Files         Cifilename/PDFGuide.pdf         Browse         Browse         Browse         OK         Cancel                                                                                                                                                                                                                                                                                                                                                                                                                                                                                                                                                                                                                                                                                                                                                                                                                                                                                                                                                                                                                                                                                                                                                                                                                                                                                                                                                                                                                                                                                                                                                                                                                                                                                                                                                                                                                                                                                                                                                                                                                                                                                                                                                                                                                                                                |
|                                                                                                                                                                                                                                                                                                                                                                                                                                                                                                                                                                                                                                                                                           | Create File       Create Folder         □       Title +         □       Imported Resources         □       Imported Resources         □       Enclose         □       Public Files                                                                                                                                                                                                                                                                                                                                                                                                                                                                                                                                                                                                                                                                                                                                                                                                                                                                                                                                                                                                                                                                                                                                                                                                                                                                                                                                                                                                                                                                                                                                                                                                                                                                                                                                                                                                                                                                                                     |